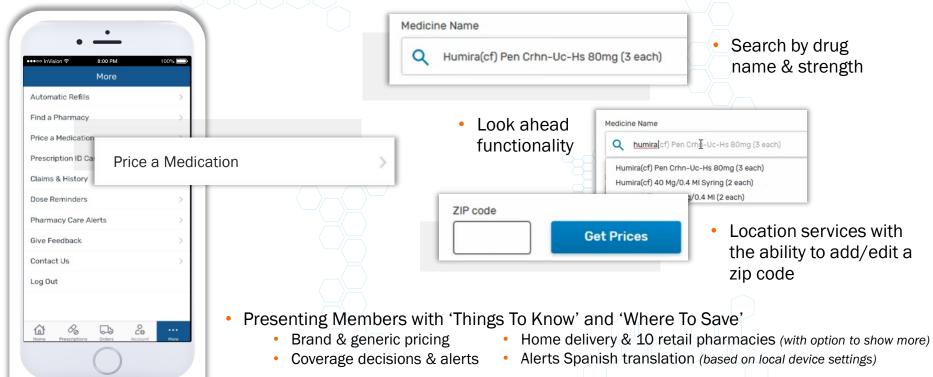

#### Price A Med

- Enabling a search by zip code instead of eligibility zip code
- When Multi Source Brands are searched, both MSB pricing and generic alternatives are presented.

- Enabling the Member to explore all of their options
- Educating the Member with answers to their most common questions

#### **ENHANCED PRICING**

- Bringing to Members' attention pertinent drug coverage relevant to them.
- · Presenting pricing for
  - home delivery and 10 retail pharmacies
  - · one month and 3 months
  - current days pricing (applies to any out of pocket etc)
  - Deductible (where applicable)

 Presenting Quantity and Day Supply, allowing the Member the ease of editing where needed. \*

 Presenting lower costs for each alternate drugs in other drug options screen

#### Price A Med

Providing Members with clear alert messaging when a drug is not covered.