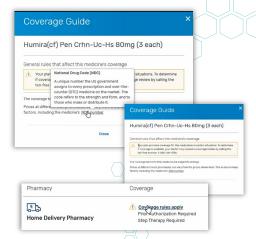

#### **ENHANCED PRICING**

- Bringing to Members' attention pertinent drug coverage relevant to them.
- · Presenting pricing for
  - home delivery and 10 retail pharmacies
  - · one month and 3 months
  - current days pricing (applies to any out of pocket etc)
  - Deductible (where applicable)

 Presenting Quantity and Day Supply, allowing the Member the ease of editing where needed. \*

 Presenting lower costs for each alternate drugs in other drug options screen