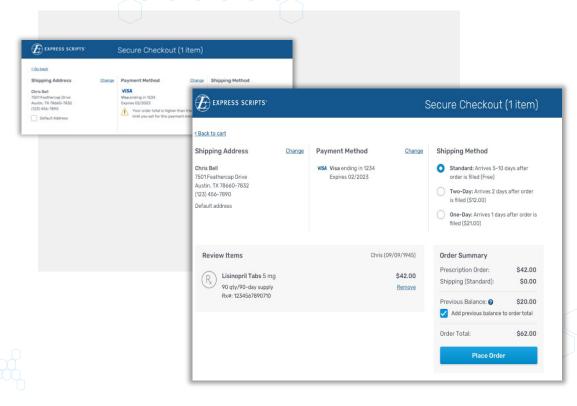

### One Page – Fewer Steps to Checkout

Members are able to change their shipping address & processing date on pending orders.

Standard (Free): Arrives 3-5 business

Two-Day (\$12.00): Arrives 2 business

One-Day (\$21.00): Arrives 1 business

days after order is filled

day after order is filled

days after order has been shipped

Shipping Method

- Allowing for payment method adjustments as needed
  - Add/edit/remove method
  - Set authorization amount

### **Enhanced Payment Method**

Ability to print from the page

 Shipping and payment details included Medicine name, quantity and days supply as well as what the member paid

### **Enhanced Payment Method**

- Ability to print from the page
- Shipping and payment details included

Medicine name, quantity and days supply as well as what the member payed

### More alerts through checkout process

Credit card limit
 notification – advises the
 member that their order
 amount exceeds the
 payment limit they had
 previously set