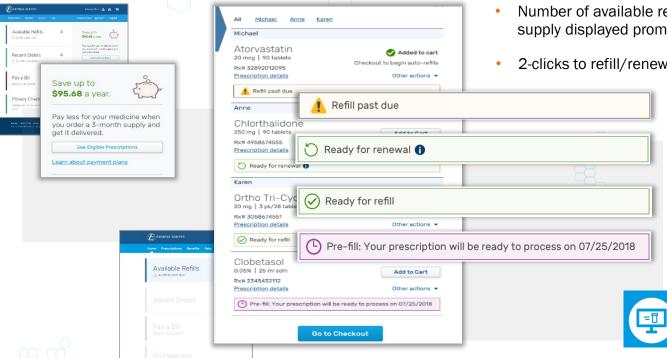

### Informative and actionable home page

- Number of available refills and day supply displayed prompting action
- 2-clicks to refill/renew a prescription
  - Information is visible, minimizing or eliminating scrolling
  - Add to cart and checkout

Order status is #1 REASON members visit the website.

Subject to change