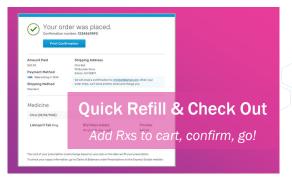

### Informative and actionable home page

- Number of available refills and day supply displayed prompting action
- 2-clicks to refill/renew a prescription
  - Information is visible, minimizing or eliminating scrolling
  - Add to cart and checkout

### **Mobile Enhancements**

Easily access prescriptions previous left in the Cart via Member Web.

Check out multiple prescriptions at once.