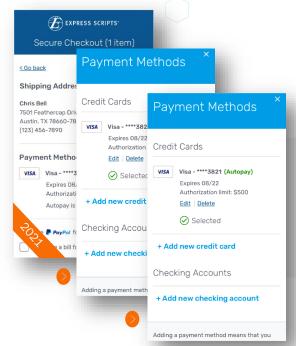

days after order is filled

day after order is filled

days after order has been shipped

Shipping Method

- Allowing for payment method adjustments as needed
  - Add/edit/remove method
  - Set authorization amount