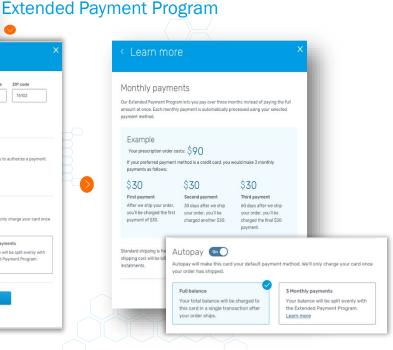

### Extended Payment Program & Auto Pay

Enabling Member enrollment with an outstanding balance.