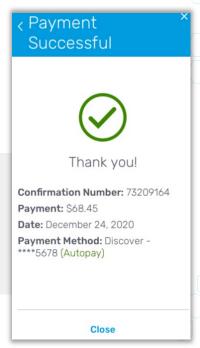

### **Enhanced Payment Method**

Ability to print from the page

 Shipping and payment details included Medicine name, quantity and days supply as well as what the member paid

### **Enhanced Payment Method**

- Ability to print from the page
- Shipping and payment details included

Medicine name, quantity and days supply as well as what the member payed