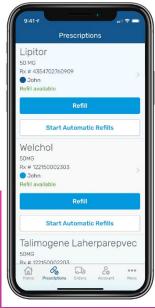

### On-the-go Pharmacy Management

Download the app for free

Biometric Login with Face ID

Favs easily available on the Dashboard

Refill with 2 clicks

Check order status & track shipments

Start, stop & manage Auto Refills