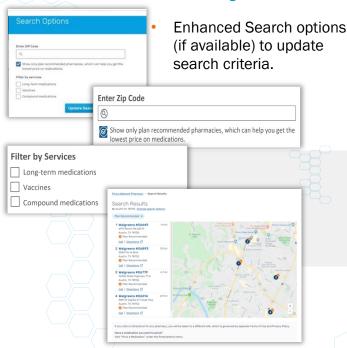

## Find A Pharmacy

### Modernized Find A Pharmacy

Plan-recommended (preferred) network pharmacies filtered by default to guide members to the most cost effective options.\*

 Click to view new page containing the pharmacy details