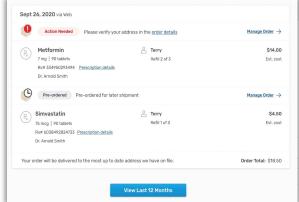

### Order Status: Real-time visibility

 Filterable view of active and previous order

Holistic view including canceled orders.

### Order Status: Real-time visibility

- Clear, detailed order status
- Actionable self-service messages
- Track shipping
- Real-time email order confirmation