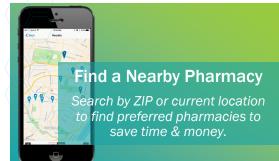

## Find A Pharmacy

### Modernized Find A Pharmacy

Plan-recommended (preferred) network pharmacies filtered by default to guide members to the most cost effective options.\*

 Click to view new page containing the pharmacy details