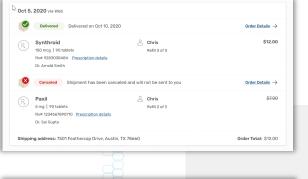

### Order Status: Real-time visibility

 Filterable view of active and previous order

Holistic view including canceled orders.

### Order Status: Real-time visibility

- Clear, detailed order status
- Actionable self-service messages
- Track shipping
- Real-time email order confirmation