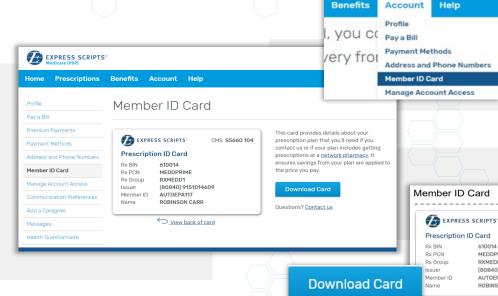

### Modernized forms

CARDS

Modernized cards

Downloadable format

Providing the Member digital access to their Member ID at a moment's notice.

(800) 758-4574

(800) 716-3231

(866) 544-6838

Important Phone Numbers

TTY (For hearing impairment)

Express Scripts

**Customer Service** 

Pharmacist Use Only

Fold on solid line

CMS \$5660 104

MEDDPRIME

AUTOEPA117

ROBINSON CARE

RXMEDD1 (80840) 9151014609

1. Cut on dotted line