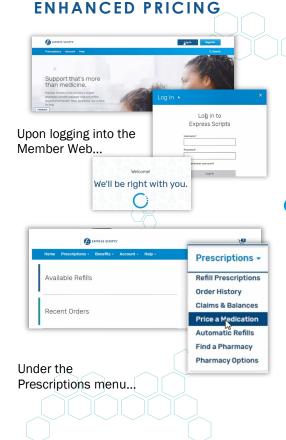

#### Price A Med

- Enabling a search by zip code instead of eligibility zip code
- When Multi Source Brands are searched, both MSB pricing and generic alternatives are presented.

- Enabling the Member to explore all of their options
- Educating the Member with answers to their most common questions

#### **ENHANCED PRICING**

- Bringing to Members' attention pertinent drug coverage relevant to them.
- · Presenting pricing for
  - home delivery and 10 retail pharmacies
  - · one month and 3 months
  - current days pricing (applies to any out of pocket etc)
  - Deductible (where applicable)

 Presenting Quantity and Day Supply, allowing the Member the ease of editing where needed. \*

 Presenting lower costs for each alternate drugs in other drug options screen