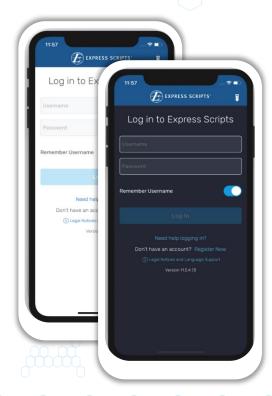

### **Mobile Enhancements**

 Addition of Important Messages on the login screen (i.e. COVID-19)

- Set up Bio Authentication
- Download Digital ID