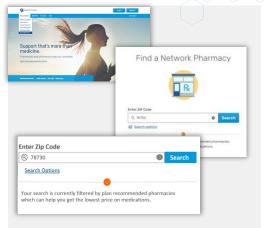

## Find A Pharmacy

### Modernized Find A Pharmacy

Plan-recommended (preferred) network pharmacies filtered by default to guide members to the most cost effective options.\*

 Click to view new page containing the pharmacy details