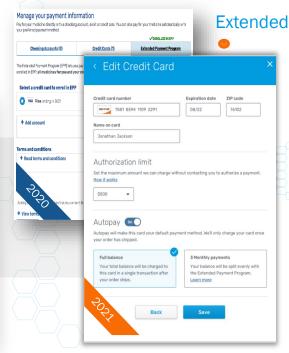

### Extended Payment Program & Auto Pay

Enabling Member enrollment with an outstanding balance.