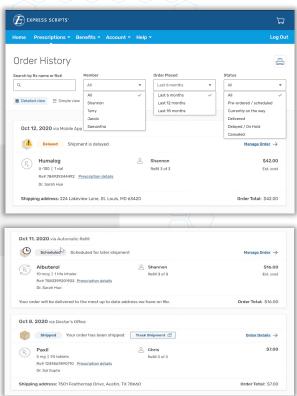

### Order Status: Real-time visibility

 Filterable view of active and previous order

Holistic view including canceled orders.

### Order Status: Real-time visibility

- Clear, detailed order status
- Actionable self-service messages
- Track shipping
- Real-time email order confirmation