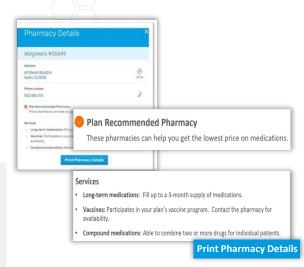

## Find A Pharmacy

### Modernized Find A Pharmacy

Plan-recommended (preferred) network pharmacies filtered by default to guide members to the most cost effective options.\*

 Click to view new page containing the pharmacy details