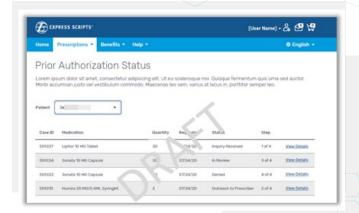

#### Prior Authorization

### **Prior Authorization Status**

- Comprehensive 'At A Glance' view of each Prior Authorization status, including
  - Case ID
  - Medication name and quantity
  - Requested status

- The step in which the PA is in process
- Ability to expand an view additional details about each case

#### Keeping Members 'In the know'

| Medication                   | Status                 | Step   |
|------------------------------|------------------------|--------|
| Lipitor 10 MG Tablet         | Inquiry Received       | 1 of 4 |
| Sonata 10 MG Capsule         | In Review              | 3 of 4 |
| Sonata 10 MG Capsule         | Denied                 | 4 of 4 |
| Humira 20 MG/0.4ML Syringkit | Outreach to Prescriber | 2 of 4 |

Providing Peace of Mind