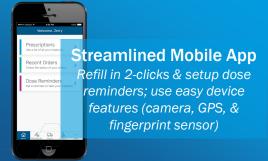

### On-the-go Pharmacy Management

Download the app for free

Biometric Login with Face ID

Favs easily available on the Dashboard

Refill with 2 clicks

Check order status & track shipments

Start, stop & manage Auto Refills

#### MOBILE APP MODERNIZATION