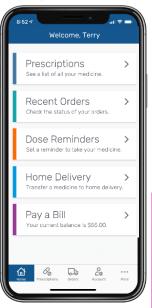

### Informative and actionable home page

- Number of available refills and day supply displayed prompting action
- 2-clicks to refill/renew a prescription
  - Information is visible, minimizing or eliminating scrolling
  - Add to cart and checkout

Order status is #1 REASON members visit the website.

Subject to change

### On-the-go Pharmacy Management

Download the app for free

Biometric Login with Face ID

Favs easily available on the Dashboard

Refill with 2 clicks

Check order status & track shipments

Start, stop & manage Auto Refills