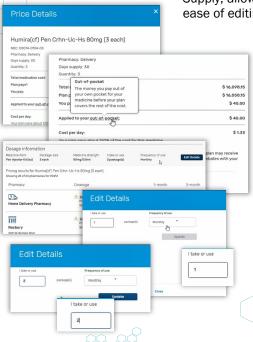

 Presenting Quantity and Day Supply, allowing the Member the ease of editing where needed. \*

 Presenting lower costs for each alternate drugs in other drug options screen