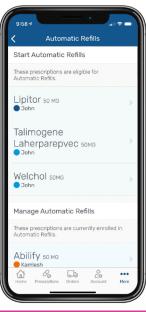

### On-the-go Pharmacy Management

Download the app for free

Biometric Login with Face ID

Favs easily available on the Dashboard

Refill with 2 clicks

Check order status & track shipments

Start, stop & manage Auto Refills