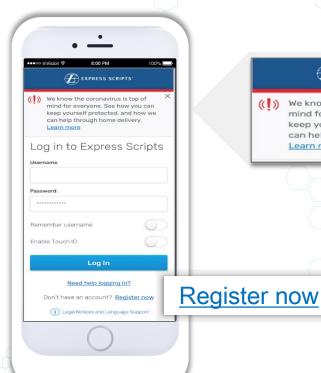

### **Mobile Enhancements**

 Addition of Important Messages on the login screen (i.e. COVID-19)

- Set up Bio Authentication
- Download Digital ID