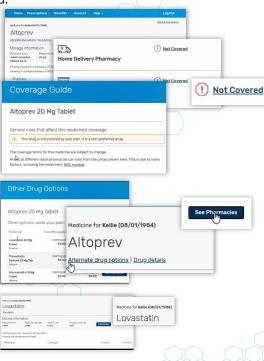

#### Price A Med

Providing Members with clear alert messaging when a drug is not covered.