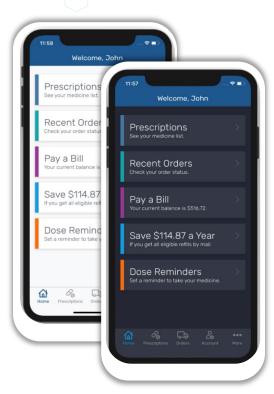

### On-the-go Pharmacy Management

Download the app for free

Biometric Login with Face ID

Favs easily available on the Dashboard

Refill with 2 clicks

Check order status & track shipments

Start, stop & manage Auto Refills