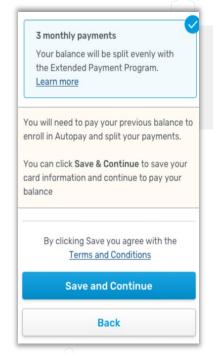

### Extended Payment Program & Auto Pay

Enabling Member enrollment with an outstanding balance.