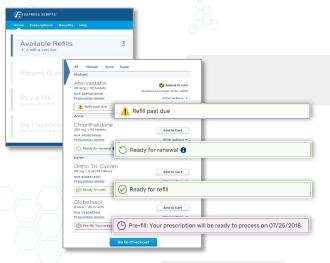

### Informative and actionable home page

- Number of available refills and day supply displayed prompting action
- 2-clicks to refill/renew a prescription
  - Information is visible, minimizing or eliminating scrolling
  - Add to cart and checkout

Order status is #1 REASON members visit the website.

Subject to change