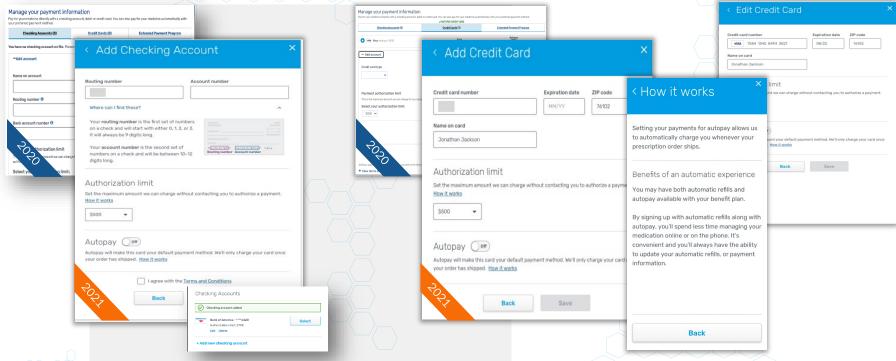

### More alerts through checkout process

Credit card limit
 notification – advises the
 member that their order
 amount exceeds the
 payment limit they had
 previously set

### Extended Payment Program & Auto Pay

Enabling Member enrollment with an outstanding balance.