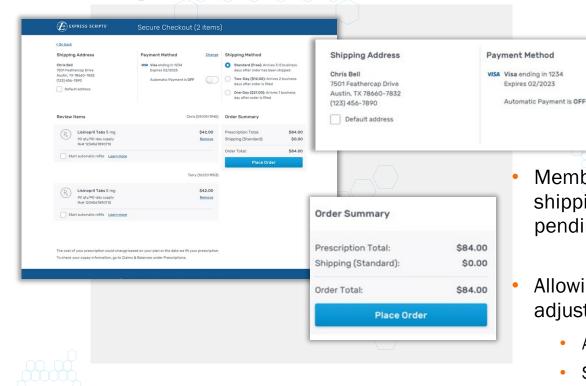

### One Page – Fewer Steps to Checkout

Members are able to change their shipping address & processing date on pending orders.

Standard (Free): Arrives 3-5 business

Two-Day (\$12.00): Arrives 2 business

One-Day (\$21.00): Arrives 1 business

days after order is filled

day after order is filled

days after order has been shipped

Shipping Method

- Allowing for payment method adjustments as needed
  - Add/edit/remove method
  - Set authorization amount

### **Enhanced Payment Method**

Ability to print from the page

 Shipping and payment details included Medicine name, quantity and days supply as well as what the member paid

### **Enhanced Payment Method**

- Ability to print from the page
- Shipping and payment details included

Medicine name, quantity and days supply as well as what the member payed