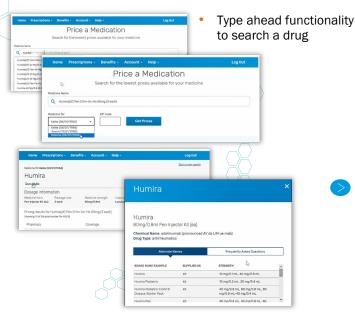

#### Price A Med

- Enabling a search by zip code instead of eligibility zip code
- When Multi Source Brands are searched, both MSB pricing and generic alternatives are presented.

- Enabling the Member to explore all of their options
- Educating the Member with answers to their most common questions

#### **ENHANCED PRICING**

- Bringing to Members' attention pertinent drug coverage relevant to them.
- · Presenting pricing for
  - home delivery and 10 retail pharmacies
  - · one month and 3 months
  - current days pricing (applies to any out of pocket etc)
  - Deductible (where applicable)

 Presenting Quantity and Day Supply, allowing the Member the ease of editing where needed. \*

 Presenting lower costs for each alternate drugs in other drug options screen