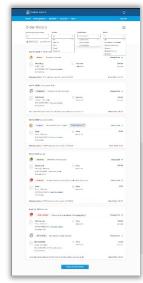

### **Prior Authorization Status**

- Comprehensive 'At A Glance' view of each Prior Authorization status, including
  - Case ID
  - Medication name and quantity
  - Requested status

- The step in which the PA is in process
- Ability to expand an view additional details about each case

#### Keeping Members 'In the know'

| Medication                   | Status                 | Step   |
|------------------------------|------------------------|--------|
| Lipitor 10 MG Tablet         | Inquiry Received       | 1 of 4 |
| Sonata 10 MG Capsule         | In Review              | 3 of 4 |
| Sonata 10 MG Capsule         | Denied                 | 4 of 4 |
| Humira 20 MG/0.4ML Syringkit | Outreach to Prescriber | 2 of 4 |

Providing Peace of Mind