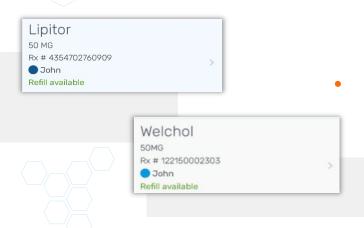

### Informative and actionable home page

- Number of available refills and day supply displayed prompting action
- 2-clicks to refill/renew a prescription
  - Information is visible, minimizing or eliminating scrolling
  - Add to cart and checkout

Order status is #1 REASON members visit the website.

Subject to change