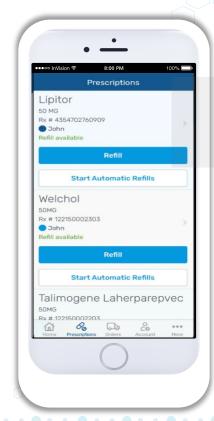

### On-the-go Pharmacy Management

Download the app for free

Biometric Login with Face ID

Favs easily available on the Dashboard

Refill with 2 clicks

Check order status & track shipments

Start, stop & manage Auto Refills