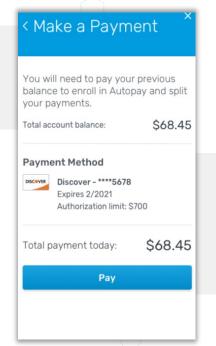

### Extended Payment Program & Auto Pay

Enabling Member enrollment with an outstanding balance.