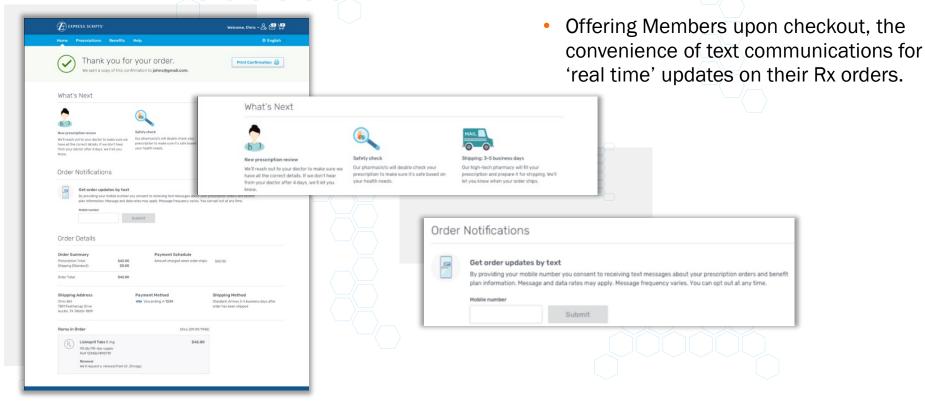

Enabling the Member to set up their account using only the Member ID.

### Informative and actionable home page

- Number of available refills and day supply displayed prompting action
- 2-clicks to refill/renew a prescription
  - Information is visible, minimizing or eliminating scrolling
  - Add to cart and checkout

Order status is #1 REASON members visit the website.

Subject to change