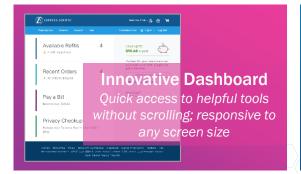

### Informative and actionable home page

- Number of available refills and day supply displayed prompting action
- 2-clicks to refill/renew a prescription
  - Information is visible, minimizing or eliminating scrolling
  - Add to cart and checkout

Order status is #1 REASON members visit the website.

Subject to change